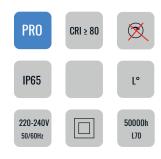

## **DIMENSION DRAW**

| Model:             | Libra 12              |
|--------------------|-----------------------|
| Format:            | Round                 |
| Location:          | Exterior              |
| Wattage:           | 12W                   |
| Materials:         | Plastic               |
| Led Color:         | 3000K / 4000K / 6500K |
| Product Dimension: | D175*50mm             |
| IP Code:           | 65                    |
| Fixation:          | Wall                  |
| CRI:               | 80                    |
| Lumen Output:      | 960LM                 |
| Frequency:         | 50/60 Hz              |
| Beam Angle:        | L°                    |