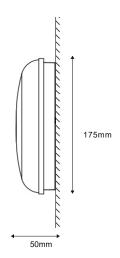

## **DIMENSION DRAW**

| Model:             | Libra 12              |
|--------------------|-----------------------|
| Format:            | Round                 |
| Location:          | Exterior              |
| Wattage:           | 12W                   |
| Materials:         | Plastic               |
| Led Color:         | 3000K / 4000K / 6500K |
| Product Dimension: | D175*50mm             |
| IP Code:           | 65                    |
| Fixation:          | Wall                  |
| CRI:               | 80                    |
| Lumen Output:      | 960LM                 |
| Frequency:         | 50/60 Hz              |
| Beam Angle:        | L°                    |